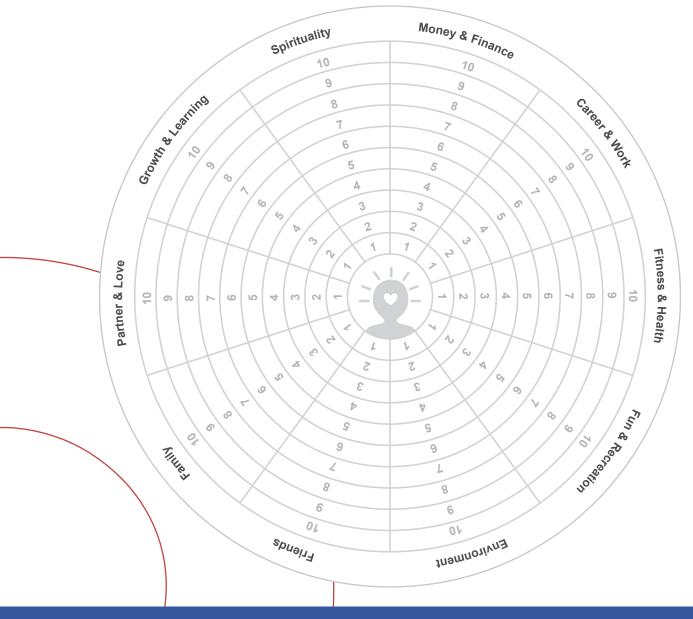

## Practical Tool 3: Wheel of life print out

Print out the wheel of life below and select the domains that have relevance to you and rate your level of satisfaction from 1-10 in each of the domains. A score of 1 means you are not satisfied at all, while a score of 10 means you are highly satisfied.

After you've rated each of the domains, shade in that segment to form an inner wheel. This will give you an overview of the level of satisfaction in your life right now Now give each domain a number to indicate its importance or priority. E.g. rank all domains from 1 onwards where 1 is the domain that is most important to you. Sometimes people have 2 domains that are of equal importance